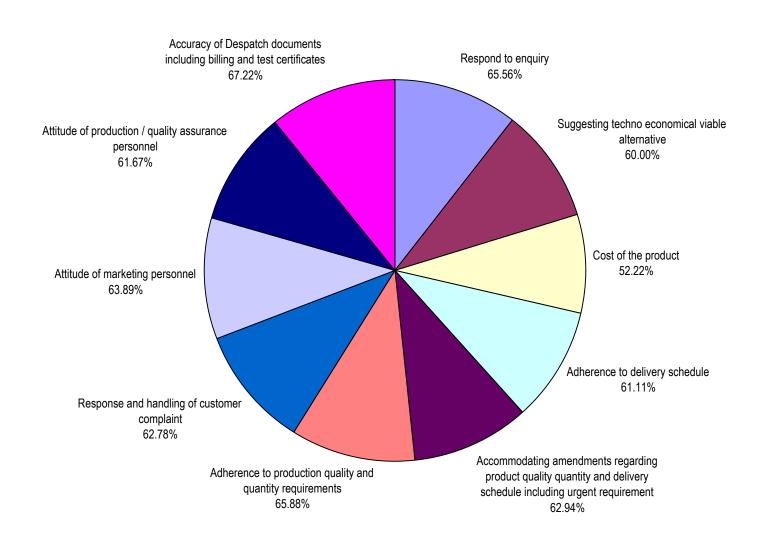

## **CUSTOMER SATISFACTION RATIO [ Year 2014-2015 ]** Customer -10 -5 Customer -11 Customer -12 Customer -3 Customer -5 Customer -6 Customer -8 Customer -9 Customer -1 Customer -7 Customer -Customer Customer Sr. **Key Parameters or Questionairies** Ratio No. Respond to enquiry 65.56% Suggesting techno economical viable alternative 60.00% Cost of the product 52.22% Adherence to delivery schedule 61.11% Accommodating amendments regarding product quality quantity and delivery schedule including 62.94% urgent requirement Adherence to production quality and quantity 65.88% requirements Response and handling of customer complaint 62.78% Attitude of marketing personnel 63.89% Attitude of production / quality assurance 61.67% personnel Accuracy of Despatch documents including 67.22% billing and test certificates 62.33% Total

## Key Parameters or Questionairies wise Ratio (Year 2014 -2015)