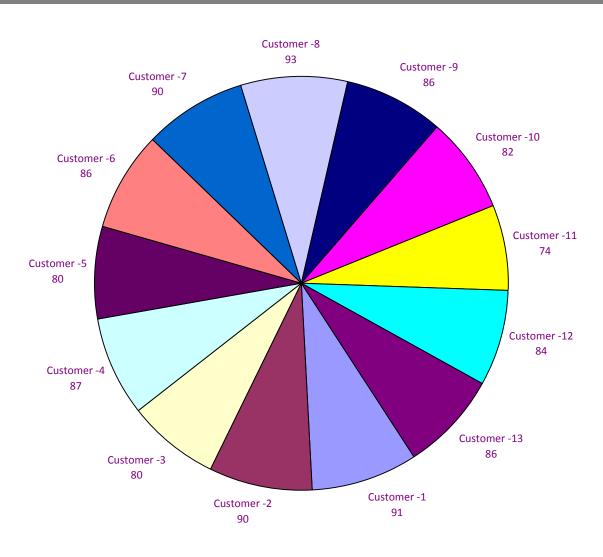

Customer -5 Customer -6 Customer -8 Customer -9 Customer -1 Customer -7 Customer -Customer Customer Sr. **Key Parameters or Questionairies** Ratio No. Respond to enquiry 65.56% Suggesting techno economical viable alternative 60.00% Cost of the product 52.22% Adherence to delivery schedule 61.11% Accommodating amendments regarding product quality quantity and delivery schedule including 62.94% urgent requirement Adherence to production quality and quantity 65.88% requirements Response and handling of customer complaint 62.78% Attitude of marketing personnel 63.89% Attitude of production / quality assurance 61.67% personnel Accuracy of Despatch documents including 67.22% billing and test certificates 62.33% Total

## **INPASPAGES.COM**

## Customer wise Satisfaction Ratio (Year 2014-2015)



## Key Parameters or Questionairies wise Ratio (Year 2014 -2015)